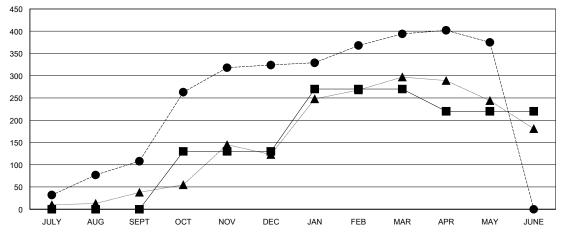

#### GOALS AND ACTUAL MEMBERS CUMULATIVE

| - <b>=</b> - | NEW MEMBER GROWTH NET GOAL |
|--------------|----------------------------|
|              |                            |

NEW MEMBER GROWTH ACTUAL
A - LAST YEAR MEMBERSHIP ACTUAL