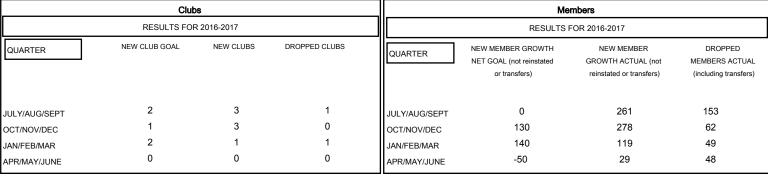

## MONTHLY MEMBERSHIP PROGRESS REPORT

### District 324A3

Results as of: 5/31/2017

# GMT: ER GURUNATHAN LOCATION INDIA GMT CA



### GOALS AND ACTUAL NEW CLUBS CUMULATIVE



#### GOALS AND ACTUAL MEMBERS CUMULATIVE



| - <b>=</b> - | NEW MEMBER GROWTH NET GOAL |
|--------------|----------------------------|
|              |                            |

NEW MEMBER GROWTH ACTUAL
A - LAST YEAR MEMBERSHIP ACTUAL

| DROPPED CLUBS: 2 |     |
|------------------|-----|
|                  |     |
| DROPPED MEMBERS  |     |
| DECEASED         | 10  |
| CLUB CANCELLED   | 49  |
| OTHER            | 253 |
| TOTAL            | 312 |

| 82 CLUBS OF 97 ADDED 1 OR MORE | GENDER DISTRIBUTION       |                               |     |
|--------------------------------|---------------------------|-------------------------------|-----|
| NEW MEMBERS                    | MALE<br>FEMALE            | 3,268 (90.58%)<br>340 (9.42%)