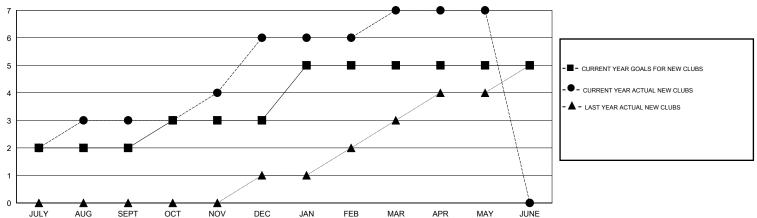

## MONTHLY MEMBERSHIP PROGRESS REPORT

### District 324A3

Results as of: 5/31/2017

# GMT: ER GURUNATHAN LOCATION INDIA GMT CA



### GOALS AND ACTUAL NEW CLUBS CUMULATIVE



#### GOALS AND ACTUAL MEMBERS CUMULATIVE



| - <b>=</b> - | NEW MEMBER GROWTH NET GOAL |
|--------------|----------------------------|
|              |                            |

NEW MEMBER GROWTH ACTUAL
A - LAST YEAR MEMBERSHIP ACTUAL

| DROPPED CLUBS: 2 |     |
|------------------|-----|
|                  |     |
| DROPPED MEMBERS  |     |
| DECEASED         | 10  |
| CLUB CANCELLED   | 49  |
| OTHER            | 253 |
| TOTAL            | 312 |

| 82 CLUBS OF 97 ADDED 1 OR MORE | GENDER DISTRIBUTION       |                               |     |
|--------------------------------|---------------------------|-------------------------------|-----|
| NEW MEMBERS                    | MALE<br>FEMALE            | 3,268 (90.58%)<br>340 (9.42%) |     |
|                                |